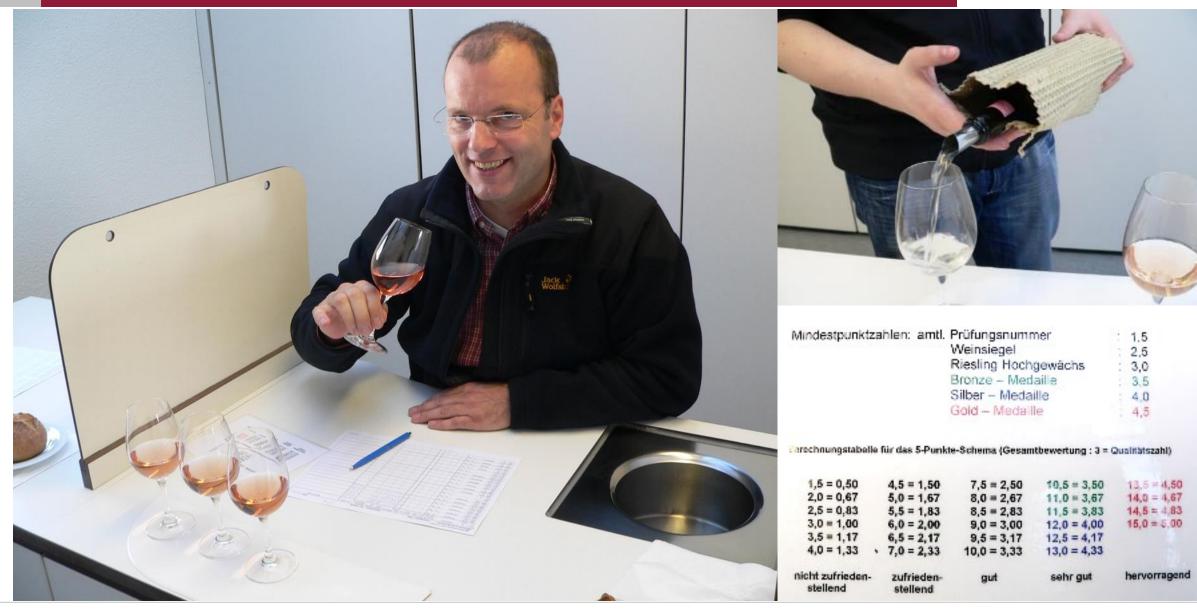

### Regulatory Wine Quality Examination

- Since 1971
- all vineyard sites in Germany are declared suitable for Protected Denomination of Origin (PDO) wine production
- Examination of 120,000 wines per year / rejection rate of less than 5%
- Check for
  - $\circ~$  Information on origin and sensory claims
  - Analytical compliance to PDO requirements
  - Sensory compliance guarantee that only wines are marketed which are free of any faults and typical in regard of cultivar, geographic origin and quality level.
- Examination by
  - Experts in viticulture and oenology and from wine states, wineries, co-operatives, wine trade, wine laboratory, wine research, consulting, vocational schools as well as consumers. Acquisition of a sensory certificate is mandatory.

### Sensory Evaluation during the regulatory PDO Wine Quality Examination

BMEL's digital experimental fields

Ulrich Fischer, Institute for Viticulture & Oenology, DLR Rheinpfalz, 202019

### Sensory Evaluation during the regulatory PDO Wine Quality Examination

BMEL's digital experimental fields