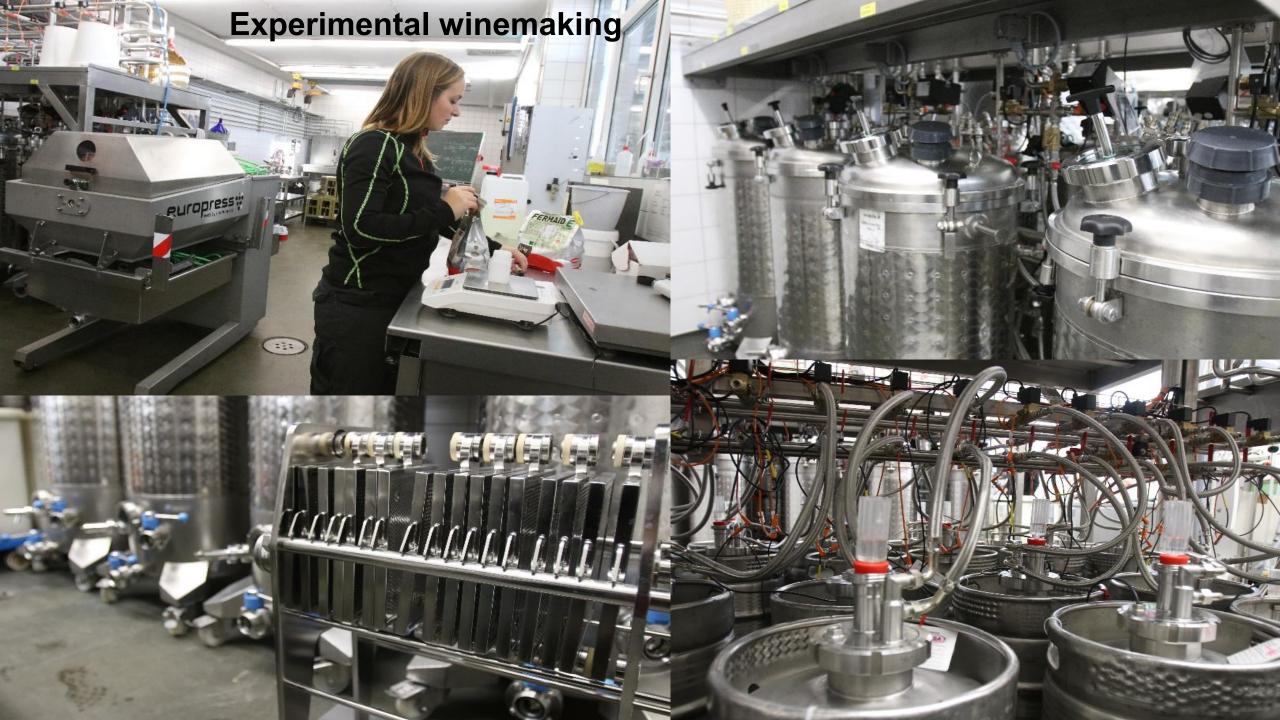

### Book keeping at grape reception and during winemaking

### winemaking register

wine number oenological measures chaptilization acidification, deacidification fining, stabilization Chips current tank Nr. and volume