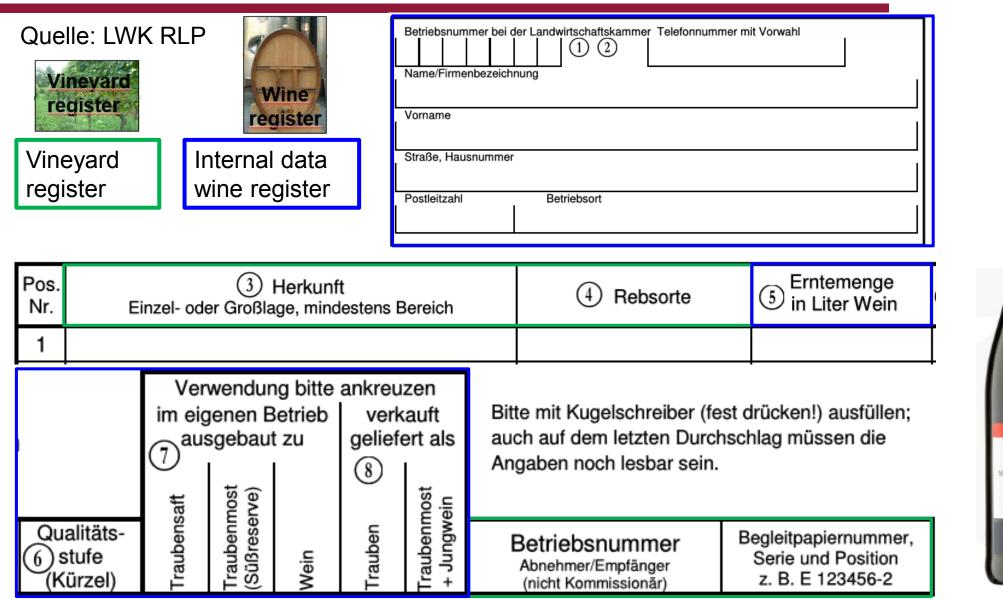

## Vineyard register

Vineyard name Site area (ha) Site number Cultivar Rootstock Year of planting Owner

# Wine register

harvest register

Juice number Variety, vintage, geographic designation PGI, PDO etc. Grapes (kg) graduation (°Oe, Brix) Acidity (g/L) Juice volume (L)

### winemaking register

wine number oenological measures chaptilization acidification, deacidification fining, stabilization Chips current tank Nr. and volume

### Grape-/Wine yield report (TEM/WEM) to Chamber for Agriculture

Rheinland Dfalz DIENSTLEISTUNGSZENTRUM LÄNDLICHER RAUM

RHEINPFALZ Institut für Weinbau & Oenologie

STAATSWEINGUT T JOHANNITERG Neustadt

\*