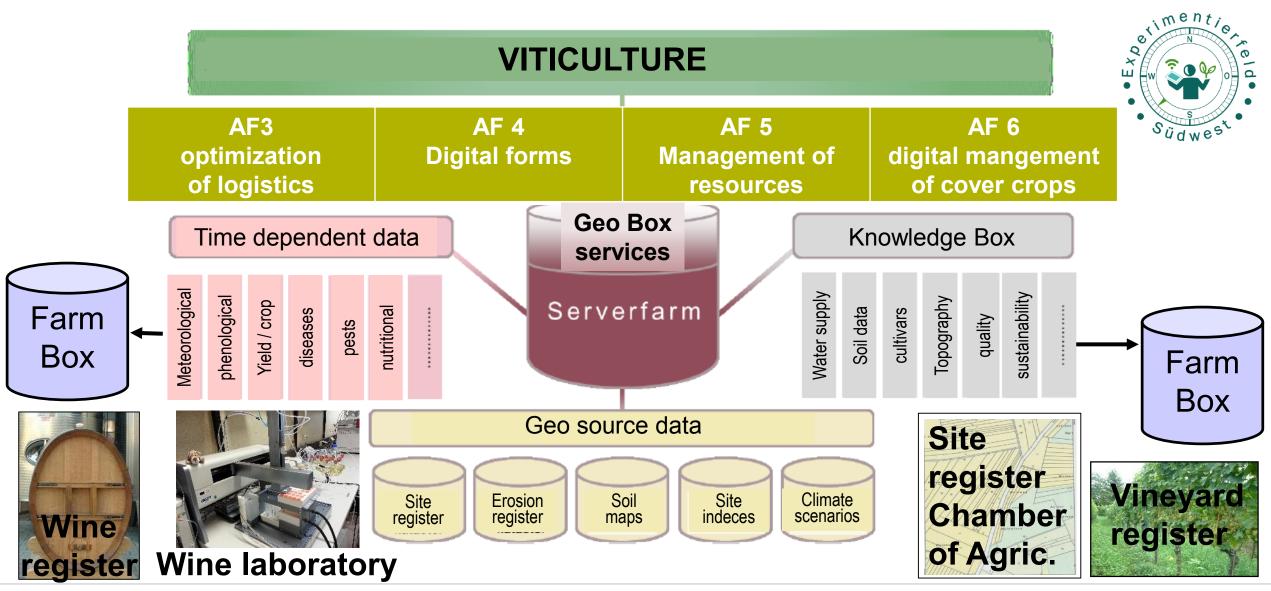

### Experimental tasks (Anwendungsfelder AF) in Viticulture & Oenology

A Rheinland Dfalz DIENSTLEISTUNGSZENTRUM LÄNDLICHER RAUM RHEINPFALZ Institut für Weinbau & Oenologie

BMEL's digital experimental fields

### AF 4 **Digital exchange of production data** Objectives

- Establishment of a **digital documentation system** to ease the documentation obligations of wine producers who market wine and the recipients of these documents such wine buyers and trade, laboratories, authorities and chamber for agriculture.
- The exchange of data between producers and recipients will be more simple and efficient by retrieving the required data from the central **FARM box** and sending the mandatory documents just with push of a button.
- Relieve companies from the burden of bureaucracy.
- Modular structure and GEO Box infrastructure ensures the nationwide application (vineyard register, wine register, farm box, notifications, trading documents)

### Book keeping at grape reception and during winemaking

## Vineyard register

Vineyard name Site area (ha) Site number Cultivar Rootstock Year of planting Owner

# Wine register

harvest register

Juice number Variety, vintage, geographic designation PGI, PDO etc. Grapes (kg) graduation (°Oe, Brix) Acidity (g/L) Juice volume (L)

### winemaking register

wine number oenological measures chaptilization acidification, deacidification fining, stabilization Chips current tank Nr. and volume