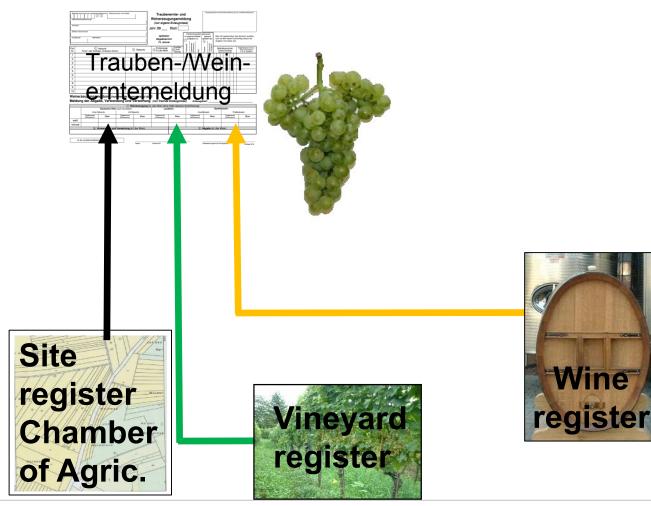

### Grape-/Wine yield report (TEM/WEM) to Chamber for Agriculture

Rheinland Dfalz DIENSTLEISTUNGSZENTRUM LÄNDLICHER RAUM

RHEINPFALZ Institut für Weinbau & Oenologie

STAATSWEINGUT T JOHANNITERG Neustadt

\*

# Grape/wine harvest declaration

**Objective: Compliance to maximum** 

yield per ha prescription –

PDO 14.000 kg/ha or 10.500 L/ha

PGI 20.000 kg/ha or 15.000 L/ha

Property of vineyards in ha of each wine estate will be linked with the amount of harvested grapes in kg and produced volume of wine