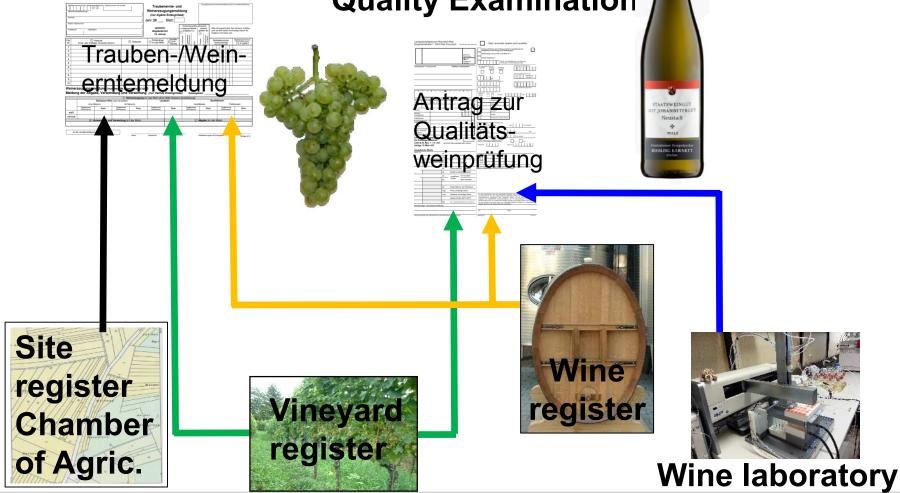

# Grape/wine harvest declaration

**Objective: Compliance to maximum** 

yield per ha prescription –

PDO 14.000 kg/ha or 10.500 L/ha

PGI 20.000 kg/ha or 15.000 L/ha

Property of vineyards in ha of each wine estate will be linked with the amount of harvested grapes in kg and produced volume of wine

### Process of documentation for a wine producer

Grape/wine harvest declaration

St Application for Regulatory Wine Quality Examination

BMEL's digital experimental fields

Ulrich Fischer, Institute for Viticulture & Oenology, DLR Rheinpfalz, 202019

### Grape-/Wine yield report (TEM/WEM) to Chamber for Agriculture

Rheinland Dfalz DIENSTLEISTUNGSZENTRUM LÄNDLICHER RAUM

RHEINPFALZ Institut für Weinbau & Oenologie

STAATSWEINGUT T JOHANNITERG Neustadt

\*

### Internal and external data are joined to the digital application for the regulatory PDO Wine Quality Examination

BMEL's digital experimental fields

Ulrich Fischer, Institute for Viticulture & Oenology, DLR Rheinpfalz, 202019

### Application for the Regulatory PDO Wine Quality Examination

 The State Rheinland-Pfalz has assigned the Chamber of Agricultural with the implementation of the official quality control

Rheinland Dfalz DIENSTLEISTUNGSZENTRUM LÄNDLICHER RAUM