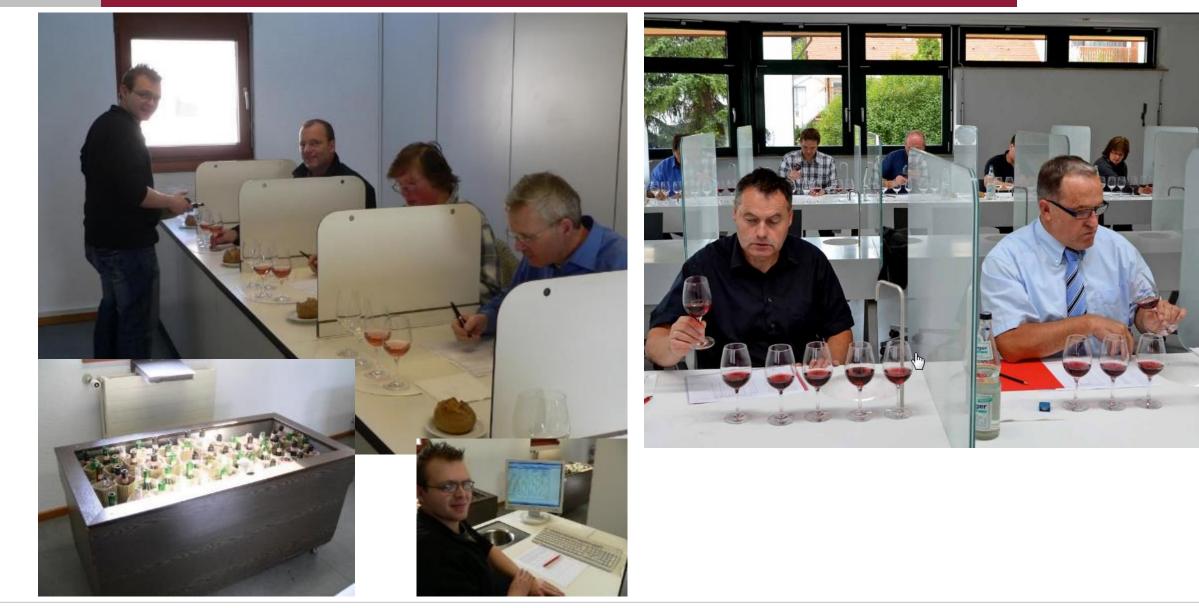

### Regulatory Wine Quality Examination

- Since 1971
- all vineyard sites in Germany are declared suitable for Protected Denomination of Origin (PDO) wine production
- Examination of 120,000 wines per year / rejection rate of less than 5%
- Check for
  - $\circ~$  Information on origin and sensory claims
  - Analytical compliance to PDO requirements
  - Sensory compliance guarantee that only wines are marketed which are free of any faults and typical in regard of cultivar, geographic origin and quality level.
- Examination by
  - Experts in viticulture and oenology and from wine states, wineries, co-operatives, wine trade, wine laboratory, wine research, consulting, vocational schools as well as consumers. Acquisition of a sensory certificate is mandatory.

### Sensory Evaluation during the regulatory PDO Wine Quality Examination

BMEL's digital experimental fields

Ulrich Fischer, Institute for Viticulture & Oenology, DLR Rheinpfalz, 202019

### Sensory Evaluation during the regulatory PDO Wine Quality Examination

BMEL's digital experimental fields