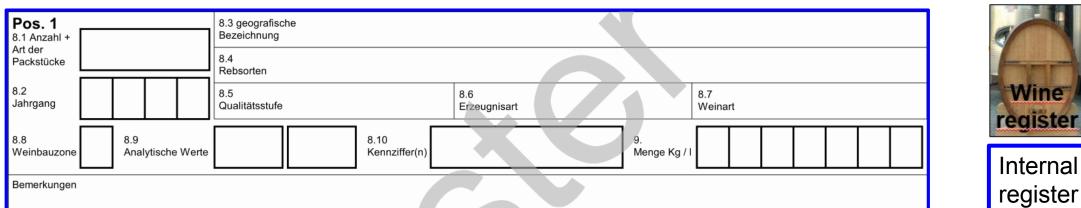

# Wine register

harvest register

Juice number Variety, vintage, geographic designation PGI, PDO etc. Grapes (kg) graduation (°Oe, Brix) Acidity (g/L) Juice volume (L)

# Internal and external data joined to infrom about the sucessful PDO wine examination

|          | Internal                                                                                                                                                                                                                                                                                                                                                                                                                                                                                                      | External results of                                                                                                                                                                                               |             |                                                                                                                                                                          |                                                                                                                                                                                                                                                                                                                                                                                                                        |                                  | Prüfergebnis                 |
|----------|---------------------------------------------------------------------------------------------------------------------------------------------------------------------------------------------------------------------------------------------------------------------------------------------------------------------------------------------------------------------------------------------------------------------------------------------------------------------------------------------------------------|-------------------------------------------------------------------------------------------------------------------------------------------------------------------------------------------------------------------|-------------|--------------------------------------------------------------------------------------------------------------------------------------------------------------------------|------------------------------------------------------------------------------------------------------------------------------------------------------------------------------------------------------------------------------------------------------------------------------------------------------------------------------------------------------------------------------------------------------------------------|----------------------------------|------------------------------|
| 7        | wine register                                                                                                                                                                                                                                                                                                                                                                                                                                                                                                 | PDO examination                                                                                                                                                                                                   |             |                                                                                                                                                                          | Result of PDO                                                                                                                                                                                                                                                                                                                                                                                                          | 1                                | stattgegeben                 |
|          | while register                                                                                                                                                                                                                                                                                                                                                                                                                                                                                                |                                                                                                                                                                                                                   |             | 200                                                                                                                                                                      | examination will be                                                                                                                                                                                                                                                                                                                                                                                                    | 2                                | abgelehnt                    |
| Wine     | Antrag auf Erteilung einer Prüfu<br>Prädikatswein nach den §§ 19 u                                                                                                                                                                                                                                                                                                                                                                                                                                            | ngsnummer für Qualitätswein bzw.                                                                                                                                                                                  | PDO.        |                                                                                                                                                                          | transfered digital to                                                                                                                                                                                                                                                                                                                                                                                                  | 3                                | abgestuft                    |
| register | Abfüllanzeige nach § 24 Abs. 4 der Wein-VO *)                                                                                                                                                                                                                                                                                                                                                                                                                                                                 |                                                                                                                                                                                                                   | examination | the wine estate                                                                                                                                                          | 4                                                                                                                                                                                                                                                                                                                                                                                                                      | Auflage                          |                              |
| regioner | Erweiterungsantrag *)                                                                                                                                                                                                                                                                                                                                                                                                                                                                                         |                                                                                                                                                                                                                   | exam        | manon                                                                                                                                                                    |                                                                                                                                                                                                                                                                                                                                                                                                                        | 5                                | Einstufung in andere Weinart |
|          | Der vorgestellte Wein ist *)       Tei         Fasswein       teilweise       vollstär         abgefüllt       abgefüllt       abgef         Abfülldatum       20       Verbleibende Litermenge bei Teilfüllunge         Der vorgestellte Wein hat die Wein-Nr.       Der vorgestellte Wein hat die Wein-Nr.       Süßung*)         Süßung*)       ja       nein       Ausmal         Mostgewicht oder natürlicher Alkoholgeha       Grad Oechsle       Anreicherung         um       g/l       g/l       g/l | Uilt   Der vorgestellte Wein ist die   Erweiterung   Teilfüllung 1)   n Gesamtmenge der Wein-Nr. Liter <sup>1)</sup> nicht zutreffendes streichen  3  Liter = % % Vol. Alkohol  auf g/l bzw.  auf % Vol. Alkohol. |             | Ich (wir) versichere(n), d<br>und bezeichnet ist und d<br>Weinbuchführung eingel<br>entspricht der tatsächlik<br>Abfüllung oder Partie. Die<br>Ich (wir) erkläre(n) mich | ass das vorstehende Erzeugnis nach dem geltenden Recht herg<br>tie vorgeschriebenen Meldungen erfolgt sind. Die Angaben sind<br>tragen. Das vorliegende Muster ist eine Durchschnittsprob<br>chen Zusammensetzung und der Beschaffenheit der betreff<br>vorstehenden Angaben erfolgen nach bestem Wissen und Gewis<br>(uns) bereit, der zuständigen Behörde (Prüfstelle) zur Überprüfu<br>Veinbuchführung zu gewähren. | in die<br>e und<br>enden<br>sen. | source: LWK RLP              |
|          |                                                                                                                                                                                                                                                                                                                                                                                                                                                                                                               |                                                                                                                                                                                                                   |             | Unterschrift                                                                                                                                                             | Auf                                                                                                                                                                                                                                                                                                                                                                                                                    | age 2018                         | S                            |